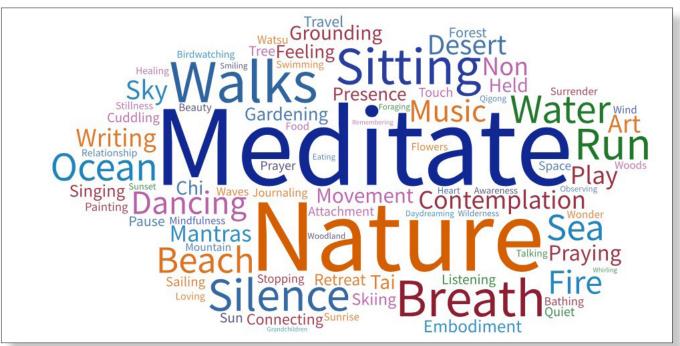

## **Table of Contents**

Question 1: What is your favorite practice to bring you to a place of presence?......1

Question 1: What is your favorite practice to bring you to a place of presence?

Question 2: What surprised you the most in your own practice, in the way you approach conflict as a result of the journey you've taken in this course?